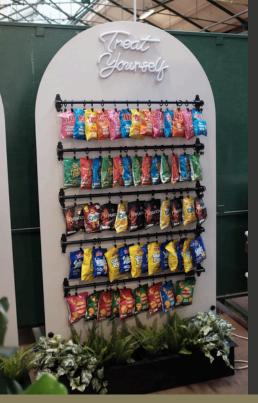

## Crisp Wall

#### ADD-ON PRICES START AT £175

(+ TRAVEL FEE IF APPLICABLE)

Wide range of crisps displayed on the wall - up to 90 packets. If you have more than 90 guests we can provide extra baskets of crisps. Please get in touch for a personalised quote.