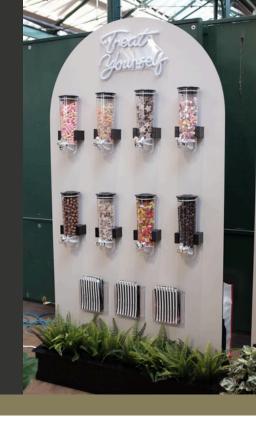

# Candy Wall

### ADD-ON PRICES START AT £175

(+ TRAVEL FEE IF APPLICABLE)

8 Different varieties of popular sweets provided in the candy dispensers & paper bags.